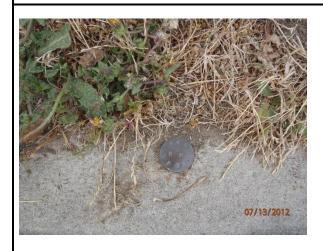

## Location:

SET BRASS DISC STAMPED "COS BM E-58" IN TOP OF CURB AT E.P.C. SOUTHEASTERLY RETURN OF SARBORNE AND SKYLARK.