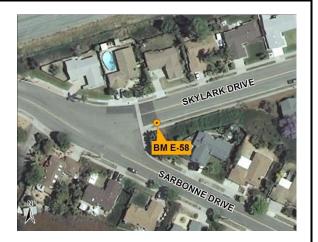

## Location:

SET BRASS DISC STAMPED "COS BM E-58" IN TOP OF CURB AT E.P.C. SOUTHEASTERLY RETURN OF SARBORNE AND SKYLARK.